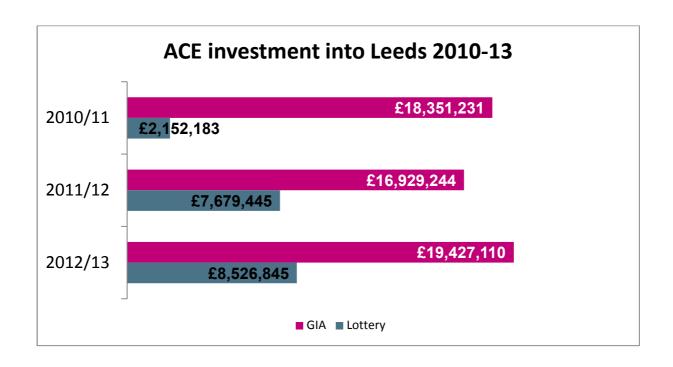

## **Local Authority of Organisations/Applicants: LEEDS**

| Financial Year | Grant in Aid | Lottery      | y Total      |  |
|----------------|--------------|--------------|--------------|--|
| 2010/11        | £ 18,351,231 | £ 2,152,183  | £ 20,503,414 |  |
| 2011/12        | £ 16,929,244 | £ 7,679,445  | £ 24,608,689 |  |
| 2012/13        | £ 19,427,110 | £ 8,526,845  | £ 27,953,955 |  |
| Total          | £ 54,707,585 | £ 18,358,473 | £ 73,066,058 |  |